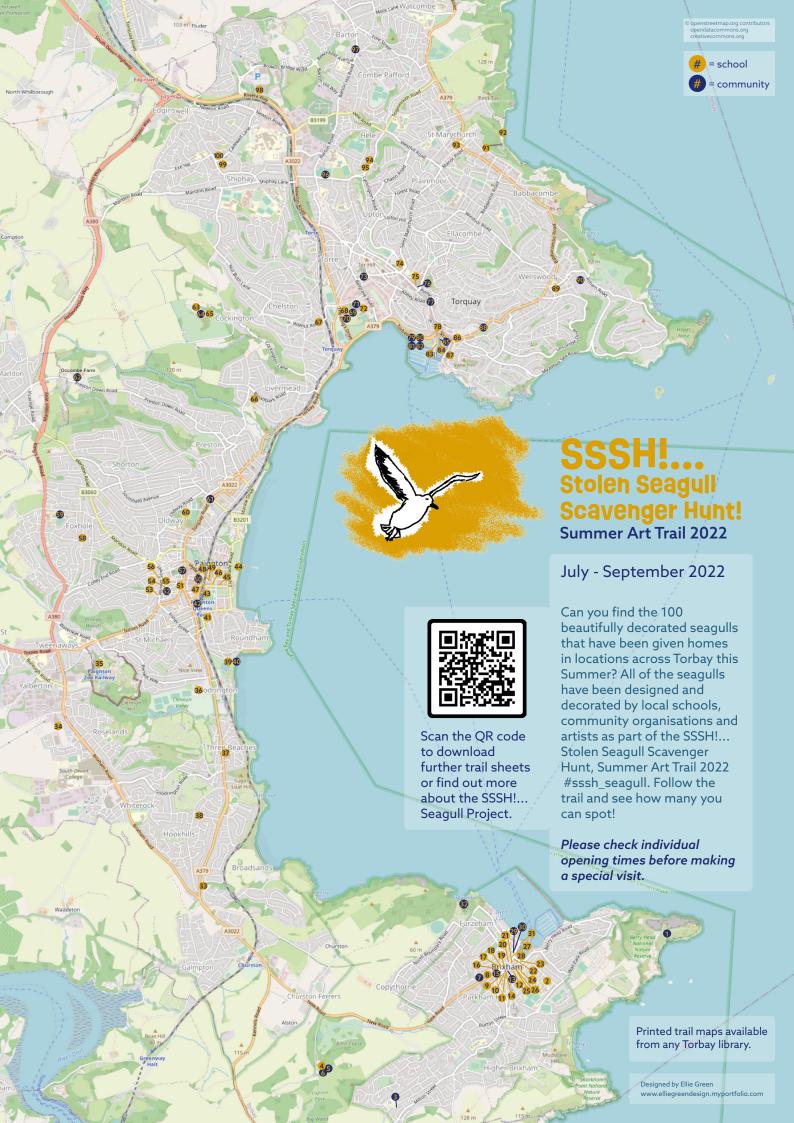

## <u>BRI</u>XHAM

- Devonia
  Heather Adams
  The Guardhouse Cafe TO5 9AW
- Salty Roselands Primary School - Diamond Class Co-op TQ5 9SW
- Captain Jack Seagull
  Play Torbay, Indigos Goes Green Playground Asrus
  Indigos Go Wild TQ5 0EQ
- Gully
  Orchard Forest School Ruedi Moore & Zoe Curley
  Lupton House TQ5 8LB
- Mr Lupton House Lupton House TQ5 0LD
- 6 Lupton House Lupton House TQ5 0LD
- Painting & Decorating at HMP Channing Woods Brewers Decorating Centre TQ5 0LD
- 8 St Margaret Clitherow Primary School Brixham Heritage Museum TQ5 8LZ
- Xiegull
  Torbay Medical Tuition School
  Hollyanne Design Studio TQ5 8D:
- Sally the Seagull
  Ellacombe C of E Academy
  Brixham Sewing Box TQ5 8DS
- Shelley
  Mayfield School
  Co-op TQ5 8DS
- Coral
  Sherwell Valley Primary School
  YES Brixham Charity Shop TQ5 9BZ
- Fungull
  Kate and Laila
  Twit Twoo TQ5 8DY
- Little Flower
  Sacred Heart R.C. Nursery & Primary School
  Layender Mob (LMOB) TO5 8DY
- Weston College at HMP Channing Woods Brixham Library TQ5 8EU
- Oldway Primary School Class 13
  Shooting The Dog Photography for the Discerning Dog TQS 8ER
- Sailing
  Roselands Primary School Emerald Class
  Port Espresso TQ5 8ER
- Iceberg
  Hayes School
  Brixham RNLI Shop TO5 8ER
- Brixham
  Brixham College
  The Colours of Brixham Art Gallery TQ5 8EJ
- Cliff
  St Margaret's Academy
  Crafty Cwtch Tea Room TQ5 8EJ
- Ratisha
  South Devon College
  Nicky Stevenson Gallery TQ5 8EJ
- Rocky' the rockpool seagull
  All Saints Babbacombe C of E Primary School
  Sandy Toes TQ5 8EH
- Picking Nick
  Roselands Primary School Art Club
- "Regull" the Seagull
  Galmpton C of E Primary School
  Co-op TQ5 8AG
- Sunshine
  Homelands Primary School
  The Mare and Foal Sanctuary TQ5 8AG

## PAIGNTON

- Gulldon
  White Rock Primary School
  The Mare and Foal Sanctuary TQ5 8AG
- Beaky
  Homelands Primary School
  Chris Slack Photography TQ5 8AW
- Ernest Shack'gull'ton
  Hayes School
  Golden Hind Museum Ship TQ5 8AW
- Bay
  Gaby Lovatt, Participate Arts
  The Bay Coffee Company TQ5 8AW
- Torbados The Drum Devon Seagull
  Drum Devon
  Inspirations TQ5 8AW
- Jerry the Sailor Seagull Ellacombe C of E Primary School Rockfish Brixham TQ5 8AW
- Colin the Cove Watcher
  The Cove Discovery Project
  Fishcombe Cove Cafe TQ5 8RU
- Agatha
  Shiphay Learning Academy
  Churston Library TQ4 6LL
- Stormzy
  Combe Pafford School
  Sainsburys Paignton TQ4 7PE
- Paignton
  Brixham College
  Paignton Zoo TQ4 7EU
- Sandi-Lou Mayfield School Torbay Leisure Centre TQ4 5JR
- Hayesy
  Hayes School
  Co-op Waterside TQ4 6NF
- Rainbow
  White Rock Primary School
  Co-op Hookhills TO4 7LY
- Westie
  Torbay Medical Tuition School
  Cantina TQ4 6BU
- Tonic
  Tonic Creatives Lou Chapman
  Cantina TO4 6BU
- Sully the Seaside Seagull
  Ellacombe C of E Primary School
  Sands Road Picture Framing TQ4 6EH
- Paige Storybook Dad's at HMP Channings Wood Paignton Library TQ4 5AG
- Squawky
  Roselands Primary School Garnet Class
- Buegenie
  The Spires College
  Lollipops and Roses TQ4 6BW
- Zostera Marina
  Sacred Heart R.C. Nursery & Primary School
  Caffe Tutto TQ4 6AJ
- Flappy 'King of the Skies'
  Cockington Primary School
  Our Katies Tea & Coffee House TQ4 6AD
- Shelly
  Homelands Primary School
  Austins Newsagents TQ4 6AA
- Galaxy
  Sherwell Valley Primary School
  Hyperspace Bubble Tea & Soft Play Cafe TQ4 6AE
- Sandy
  Torre C of E Academy
  Hyperspace Bubble Tea & Soft Play Cafe TQ4 6AE
- Anton Du Beak
  Riviera Education Trust Finance Team
  Barbets Estate Agents TQ4 5BY

## TORQUAY

- Kusama
  Paignton Academy
  Axworthys TO3 3HA
- Middle C Gull
  Torbay and South West of England Music Festival
  Palace Theatre TQ3 3HF
- Chip
  White Rock Primary School
  Pets Parlour TQ3 3BW
- Shelly the Gull
  Hayes School
  Flat and Fancy Furniture TO3 3EW
- Beachy
  St Margaret's Academy
  Co-op Palace Avenue TQ3 3EW
- Preston
  Preston Academy
  Idle Games Club TQ3 3BP
- Circular Stuart
  SWISCo LTD
  A R & E Wallis TQ3 3DT
- Jubilee
  All Saints Babbacombe C of E Primary School
  Co-on Forhole TO3 3SS
- Guldipteryx
  Play Torbay, Wild Fox Playground, Asrus, Seb
  Wild Fox Adventure Park TQ3 3XA
- Beachy
  Oldway Primary School Class 14
  (Friends of) Oldway Tearooms TQ3 2TY
- Au
  Riviera Training School Alliance Susie Woods
  Oldway Gallery & Picture Framers TQ3 2HW
- Flora
  Lou Chapman Riviera Education Trust
  Occombe Farm TQ3 1RN
- Gustav
  The Spires College
  Cockington Court Centre of Creativity TQ2 6XA
- Bridget
  Library and Arts at HMP Channings Wood
  Cockington Court Centre of Creativity TQ2 6XA
- 65 Oldway Primary School Class 15 Cockington Court Visitor Centre TQ2 6XA
- Recycle Michael
  Combe Pafford School
  Co-op Roundhill Road TQ2 6TH
- Mr. Larry
  Sacred Heart R.C. Nursery & Primary School
  Co-op Chelston TO2 6HP
- Cliff 'Dad on holiday'
  Cockington Primary School
  Torre Abbey TQ2 5JE
- Scrappy
  Outside the Box at HMP Channings Wood
  Torre Abbey TO2 5 IF
- Elvis
  Changing Tunes at HMP Channings Wood
  Torre Abbey Cafe TO2 5JE
- Sonny LGBTI+ Community at HMP Channing Woods
- Rivvy
  Shiphay Learning Academy
  Riviera International Centre TQ2 5LZ
- Sid Vicious
  Weston College at HMP Channings Wood
  Artizan Gallery TO2 5UW
- Legolot
  Combe Pafford School
  Torquay Library TQ1 3DT
- Julian
  Upton St James Primary School

- \_ Jackson
  - Tailors at HMP Channings Wood
    Nationwide Building Society TO1 3D
  - Invisibilis
    Anna Boland
    Waterstones TQ1 1ES
  - Pete The Dragull
    Dartmouth Academy
    Artizan Collective Gallery TO2 5FB
  - Gilbert the Gull
    Princess Theatre Sea Shanty Project Janet Ventre Mosaic
    Princess Theatre TQ2 5EZ
  - Roxy
    Princess Theatre Sea Shanty Project Claire Harmer
    Princess Theatre TQ2 5EZ
  - Prirate Steve
    Princess Theatre SSP Mark Bell @ The Lucky 7 Club
  - Roxy Rainbow Princess Theatre SSP- Sarah Bell @ The Lucky 7 Club Princess Theatre TQ2 SEZ
  - Darwin
    South Devon High School
    Wesun Coffee House TO2 5F6
- Torquay
  Brixham College
  Torquay Visitor Information Centre TQ2 5JG
- Peterson Eva Darvid
- The Chip Thief
  Our Lady of the Angels Catholic Primary School
  Co-op Torwood TQ1 1DP
- Chip
  The Spires College
  Rockfish Torquay TQ1 2BB
- Shipwreck Sam
  Torquay Museum Education Heather Adams
  Torquay Museum TQ1 1HG
- Sky
  Torre C of E Academy
  Co-op Ilsham Road TQ1 2JG
- Taleblazers and STEPS
  Kents Cavern Prehistoric Caves TQ1 2JF
- A Chip of Inspiration
  All Saints Babbacombe C of E Primary School
  Cliff Railway Cafe TQ1 3LF
- Monty
  St Margaret's Academy
  Three Degrees West TQ1 3LB
- Little Jack
  Mayfield School
  Co-op St Marychurch TQ1 4LY
- Sandy
  Homelands Primary School
- Gulliver

  Gulliver
- Gullgan
  Play Torbay, Fort Apache Playground, Rue, Asrus
  Fort Apache TQ2 7NU
- Sky
  Senior Leadership Team at HMP Channings Wood
- Graham 'The Graffitied Gull'
  Cockington Primary School
  Sainsburys Torquay TQ2 7HT
- Salty
  Shiphay Learning Academy
  Co-on Shiphay TO2 7HP
- Mine-Mine-Mine
  Sherwell Valley Primary School